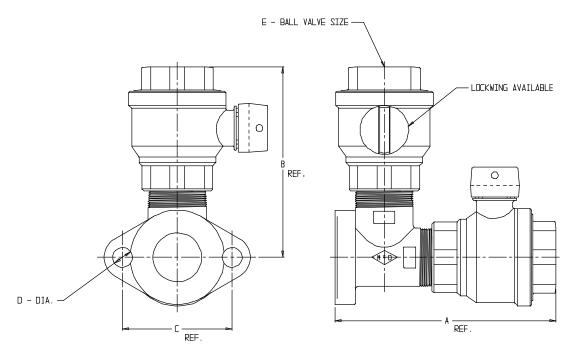

## NL Large Size Meter Setter - 720-HT

OTHER VALVE COMBINATIONS AVAILABLE CONTACT FACTORY

| MODEL  | SIZE  | A    | В    | С    | D    | Е     |
|--------|-------|------|------|------|------|-------|
| 720-HT | 1 1/2 | 8.30 | 6.90 | 4.00 | .72  | 1 1/2 |
| 720-HT | 2     | 9.10 | 7.65 | 4,50 | .81* | 2     |

\* NOTE 2" ONLY HAS SINGLE HOLE