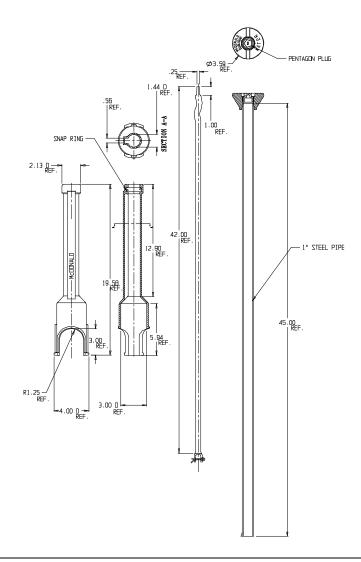

## **SUBMITTAL DATA SHEET**

**Curb Boxes - 5607A 5** 

Arch Pattern

## **SUBMITTAL INFORMATION**

- Brass components conform to ASTM B62 and ASTM B584, UNS C83600 -85-5-5 (latest revision)
- Lid and Base made of Cast Iron per ASTM A48, Class 25
- Upper Section made of steel pipe
- Coated with black dip
- Made in United States of America