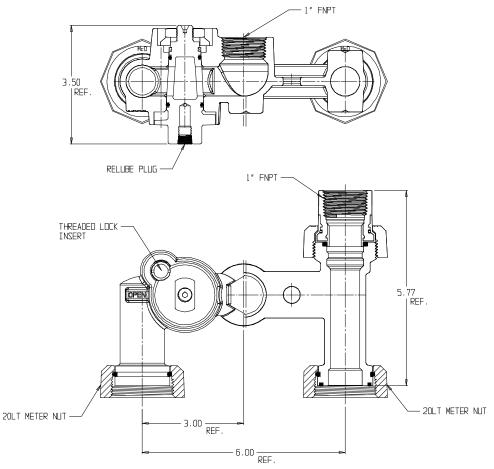

## SUBMITTAL INFORMATION

- Iron castings conform to ASTM A126 Class B Iron (latest revision)
- Optional Armorgaly ® coating per ASTM A1059 (latest revision)
- Brass castings conform to ASTM B584, UNS C83600 or C84400 (latest revision)
- Pipe threads manufactured in compliance with ASME/ANSI B1.20.1 (latest revision)
- Rated for 2 PSIG natural, manufactured, or LP gas pressure
- Nuts castings conform to ASTM A49 or ASTM A536 (latest revision)
- Meter nuts and swivels manufactured in compliance with ANSI B109.1 (latest revision)
- Tamper-resistant design prevents disassembly with normal household tools
- Design accommodates standard barrel locks
- Pressure test taps available in multiple positions and sizes