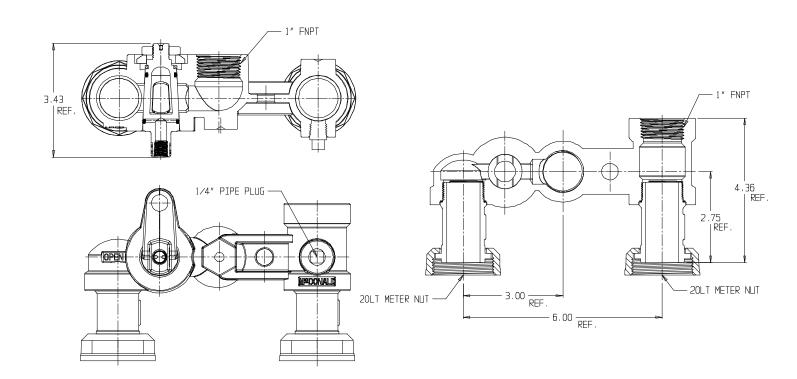

## SUBMITTAL DATA SHEET

Gas Meter Bars - 6722LBCEB- 1X1 20LT

FNPT x FNPT

## **SUBMITTAL INFORMATION**

- Iron castings conform to ASTM A126 Class B Iron (latest revision)
- Optional Armorgaly ® coating per ASTM A1059 (latest revision)
- Brass castings conform to ASTM B584, UNS C83600 or C84400 (latest revision)
- Pipe threads manufactured in compliance with ASME/ANSI B1.20.1 (latest revision)
- Rated for 2 PSIG natural, manufactured, or LP gas pressure
- Nuts castings conform to ASTM A49 or ASTM A536 (latest revision)
- Meter nuts and swivels manufactured in compliance with ANSI B109.1 (latest revision)
- Tamper-resistant design prevents disassembly with normal household tools
- Design accommodates standard barrel locks
- Pressure test taps available in multiple positions and sizes