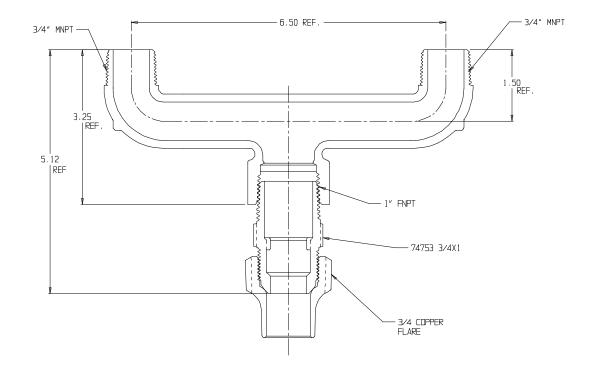

## SUBMITTAL DATA SHEET

NL Service Fitting – 708UCM 3/4x3/4x6.5x100

Copper Flare x MNPT

## SUBMITTAL INFORMATION

- Manufactured in compliance with ANSI/AWWA C800 (latest revision)
- Brass components in contact with potable water conform to ASTM B584, UNS C89833 (latest revision) and identified with "NL"
- Certified to NSF/ANSI 61 and NSF/ANSI 372
- Brass components not in contact with potable water conform to ASTM B62 and ASTM B584, UNS C83600 -85-5-5-5 (latest revision)
- Large wrench flats provided for proper installation