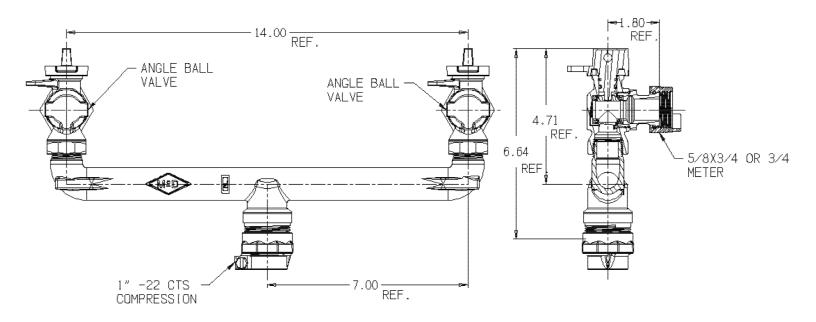

## SUBMITTAL DATA SHEET

NL Service Fitting –  $709U2BW 1 \times 3/4 \times 14$ 

## SUBMITTAL INFORMATION

- Manufactured in compliance with ANSI/AWWA C800 (latest revision)
- Brass components in contact with potable water conform to ASTM B584, UNS C89833 (latest revision) and identified with "NL"
- Certified to NSF/ANSI 61 and NSF/ANSI 372
- Brass components not in contact with potable water conform to ASTM B62 and ASTM B584, UNS C83600 -85-5-5-5 (latest revision)
- Large wrench flats provided for proper installation
- Insert stiffeners required on all flexible plastic connections