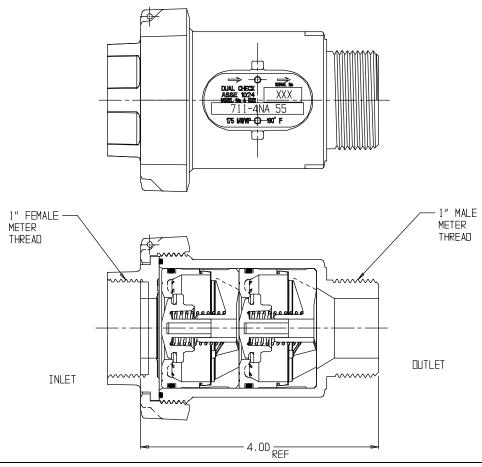

## SUBMITTAL DATA SHEET

NL Check Valve - 711-4NA 55

Female Meter Union x Male Meter

## **SUBMITTAL INFORMATION**

- Manufactured in compliance with ANSI/AWWA C800 (latest revision)
- Dual checks manufactured in compliance with ANSI/ASSE 1024 (latest revision)
- Brass components in contact with potable water conform to ASTM B584, UNS C89833 (latest revision) and identified with "NL"
- Certified to NSF/ANSI 61 and NSF/ANSI 372
- Brass components not in contact with potable water conform to ASTM B62 and ASTM B584, UNS C83600 -85-5-5-5 (latest revision)
- Rated for 175 PSIG water pressure