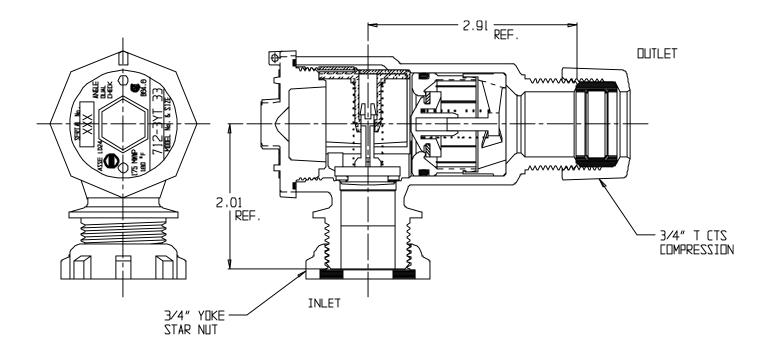

## NL Check Valve - 712-3YT 33

Yoke Star Nut x T CTS Compression

## SUBMITTAL INFORMATION

- Manufactured in compliance with ANSI/AWWA C800 (latest revision)
- Dual checks manufactured in compliance with ANSI/ASSE 1024 (latest revision)
- Brass components in contact with potable water conform to ASTM B584, UNS C89833 (latest revision) and identified with "NL"
- Certified to NSF/ANSI 61 and NSF/ANSI 372
- Brass components not in contact with potable water conform to ASTM B62 and ASTM B584, UNS C83600 -85-5-5-5 (latest revision)
- Rated for 175 PSIG water pressure
- Insert stiffeners required on all flexible plastic connections