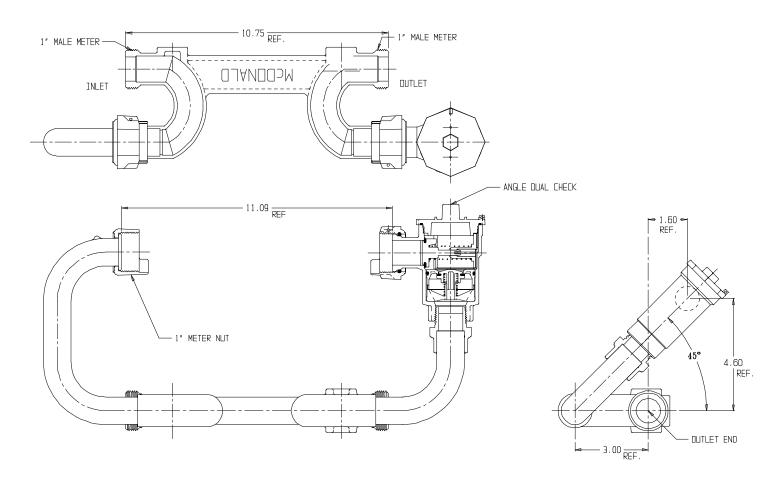

## NL Meter Setter - 717-405XM-- X45

Male Meter X Male Meter

## SUBMITTAL INFORMATION

- Manufactured in compliance with ANSI/AWWA C800 (latest revision)
- Brass components in contact with potable water conform to ASTM B584, UNS C89833 (latest revision) and identified with "NL"
- Certified to NSF/ANSI 61 (reference height restrictions) and NSF/ANSI 372
- Brass components not in contact with potable water conform to ASTM B62 and ASTM B584, UNS C83600 -85-5-5-5 (latest revision)
- Copper tubing made in compliance with ASTM B75 or B88, UNS C12200 (latest revision)
- Lead free solder joints
- Designed to provide proper meter spacing for ease of installation
- Padlock wings standard on all valves