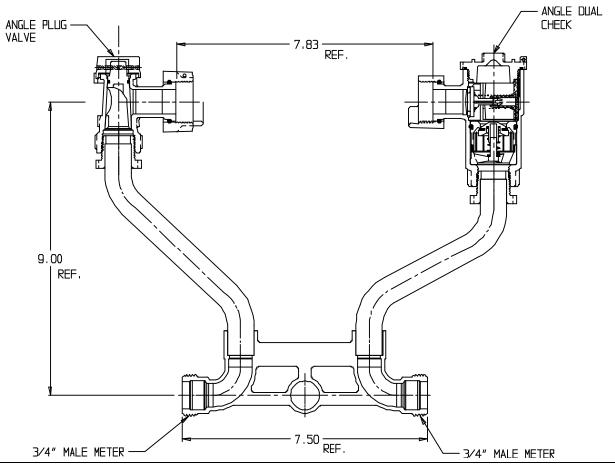

## SUBMITTAL DATA SHEET

NL Meter Setter - 718-209LD

Male Meter x Male Meter

## SUBMITTAL INFORMATION

- Manufactured in compliance with ANSI/AWWA C800 (latest revision)
- Brass components in contact with potable water conform to ASTM B584, UNS C89833 (latest revision) and identified with "NL"
- Certified to NSF/ANSI 61 (reference height restrictions) and NSF/ANSI 372
- Brass components not in contact with potable water conform to ASTM B62 and ASTM B584, UNS C83600 -85-5-5-5 (latest revision)
- Copper tubing made in compliance with ASTM B75 or B88, UNS C12200 (latest revision)
- Lead free solder joints
- Designed to provide proper meter spacing for ease of installation
- Padlock wings standard on all valves