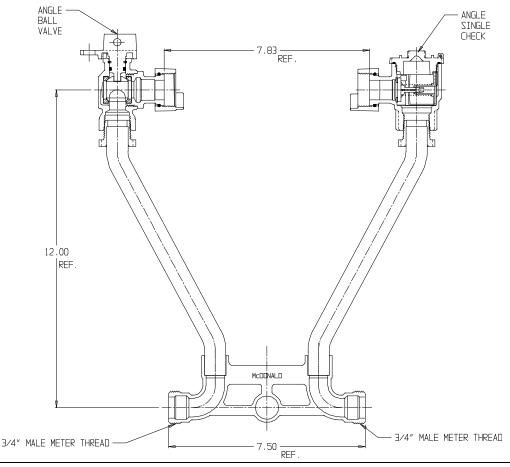

## NL Meter Setter - 718-212WC

## SUBMITTAL INFORMATION

- Manufactured in compliance with ANSI/AWWA C800 (latest revision)
- Brass components in contact with potable water conform to ASTM B584, UNS C89833 (latest revision) and identified with "NL"
- Certified to NSF/ANSI 61 (reference height restrictions) and NSF/ANSI 372
- Brass components not in contact with potable water conform to ASTM B62 and ASTM B584, UNS C83600 -85-5-5-5 (latest revision)
- Copper tubing made in compliance with ASTM B75 or B88, UNS C12200 (latest revision)
- Lead free solder joints
- Designed to provide proper meter spacing for ease of installation
- Padlock wings standard on all valves