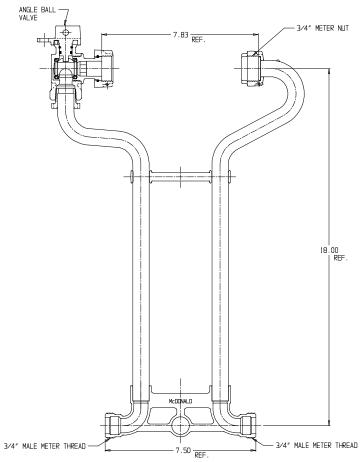

## NL Meter Setter – 718-218WX

Male Meter X Male Meter

## SUBMITTAL INFORMATION

- Manufactured in compliance with ANSI/AWWA C800 (latest revision)
- Brass components in contact with potable water conform to ASTM B584, UNS C89833 (latest revision) and identified with "NL"
- Certified to NSF/ANSI 61 (reference height restrictions) and NSF/ANSI 372
- Brass components not in contact with potable water conform to ASTM B62 and ASTM B584, UNS C83600 -85-5-5-5 (latest revision)
- Copper tubing made in compliance with ASTM B75 or B88, UNS C12200 (latest revision)
- Lead free solder joints
- Designed to provide proper meter spacing for ease of installation
- Padlock wings standard on all valves