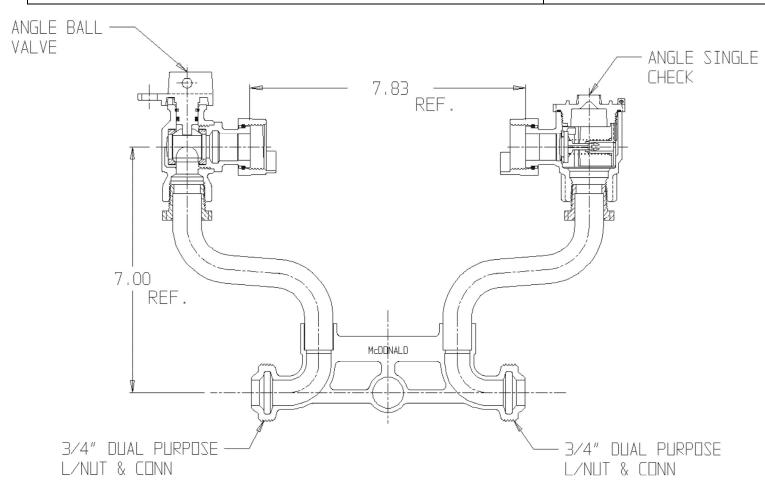

## NL Meter Setter – 720-207WCLL 33

Double Purpose X Double Purpose

## SUBMITTAL INFORMATION

- Manufactured in compliance with ANSI/AWWA C800 (latest revision)
- Brass components in contact with potable water conform to ASTM B584, UNS C89833 (latest revision) and identified with "NL"
- Certified to NSF/ANSI 61 (reference height restrictions) and NSF/ANSI 372
- Brass components not in contact with potable water conform to ASTM B62 and ASTM B584, UNS C83600 -85-5-5-5 (latest revision)
- Copper tubing made in compliance with ASTM B75 or B88, UNS C12200 (latest revision)
- Lead free solder joints
- Designed to provide proper meter spacing for ease of installation
- Padlock wings standard on all valves