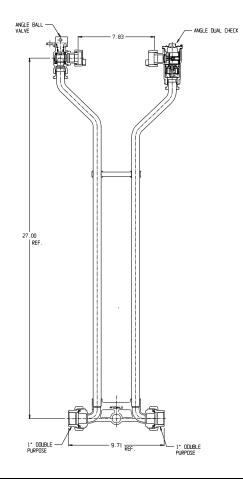

## NL Meter Setter - 720-227WDDD 44

Double Purpose X Double Purpose

## SUBMITTAL INFORMATION

- Manufactured in compliance with ANSI/AWWA C800 (latest revision)
- Brass components in contact with potable water conform to ASTM B584, UNS C89833 (latest revision) and identified with "NL"
- Certified to NSF/ANSI 61 (reference height restrictions) and NSF/ANSI 372
- Brass components not in contact with potable water conform to ASTM B62 and ASTM B584, UNS C83600 -85-5-5-5 (latest revision)
- Copper tubing made in compliance with ASTM B75 or B88, UNS C12200 (latest revision)
- Lead free solder joints
- Designed to provide proper meter spacing for ease of installation
- Padlock wings standard on all valves