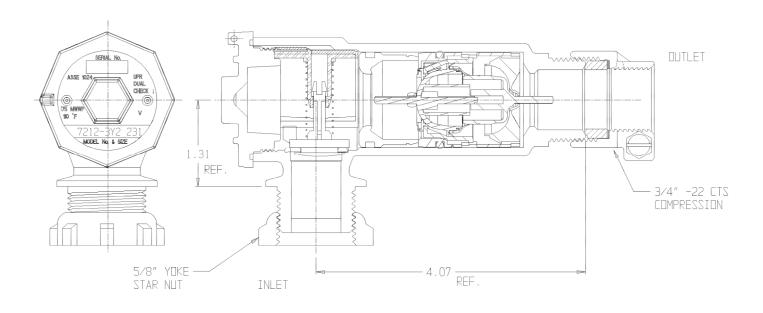

## NL Check Valve - 7212-3Y2 231

Yoke Star Nut x -22 CTS Compression

## SUBMITTAL INFORMATION

- Manufactured in compliance with ANSI/AWWA C800 (latest revision)
- Dual checks manufactured in compliance with ANSI/ASSE 1024 (latest revision)
- Brass components in contact with potable water conform to ASTM B584, UNS C89833 (latest revision) and identified with "NL"
- Certified to NSF/ANSI 61 and NSF/ANSI 372
- Brass components not in contact with potable water conform to ASTM B62 and ASTM B584, UNS C83600 -85-5-5-5 (latest revision)
- Rated for 175 PSIG water pressure
- Insert stiffeners required on all flexible plastic connections