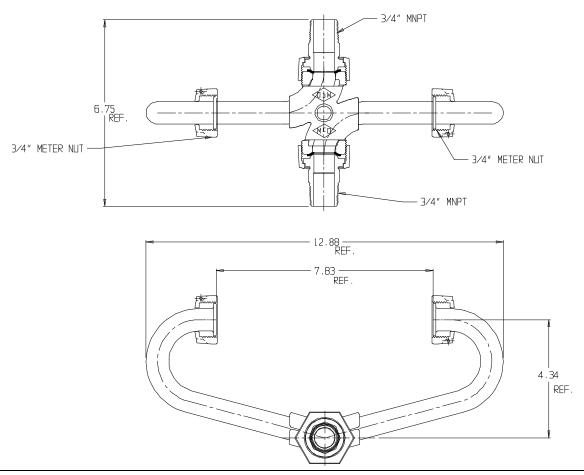

## SUBMITTAL DATA SHEET

NL Inside Setter - 740-2----MM 33

MNPT Union x MNPT Union

## SUBMITTAL INFORMATION

- Manufactured in compliance with ANSI/AWWA C800 (latest revision)
- Brass components in contact with potable water conform to ASTM B584, UNS C89833 (latest revision) and identified with "NL"
- Certified to NSF/ANSI 61 and NSF/ANSI 372
- Brass components not in contact with potable water conform to ASTM B62 and ASTM B584, UNS C83600 -85-5-5-5 (latest revision)
- Copper tubing made in compliance with ASTM B75 or B88, UNS C12200 (latest revision)
- Lead free solder joints
- Designed to provide proper meter spacing for ease of installation