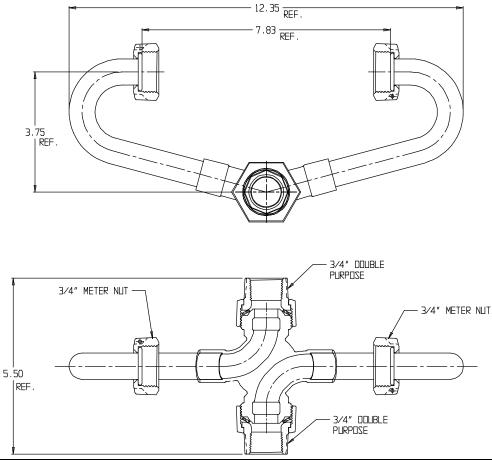

## NL Inside Setter – 743-2----DD 33

Double Purpose X Double Purpose

## SUBMITTAL INFORMATION

- Manufactured in compliance with ANSI/AWWA C800 (latest revision)
- Brass components in contact with potable water conform to ASTM B584, UNS C89833 (latest revision) and identified with "NL"
- Certified to NSF/ANSI 61 and NSF/ANSI 372
- Brass components not in contact with potable water conform to ASTM B62 and ASTM B584, UNS C83600 -85-5-5-5 (latest revision)
- Copper tubing made in compliance with ASTM B75 or B88, UNS C12200 (latest revision)
- Lead free solder joints
- Designed to provide proper meter spacing for ease of installation