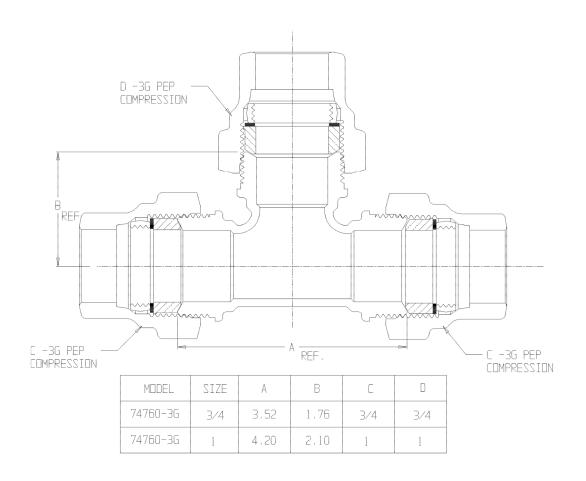

## NL Service Fitting - 74760-3G

-3G PEP Compression x -3G PEP Compression x -3G PEP Compression

## SUBMITTAL INFORMATION

- Manufactured in compliance with ANSI/AWWA C800 (latest revision)
- Brass components in contact with potable water conform to ASTM B584, UNS C89833 (latest revision) and identified with "NL"
- Certified to NSF/ANSI 61 and NSF/ANSI 372
- Brass components not in contact with potable water conform to ASTM B62 and ASTM B584, UNS C83600 -85-5-5-5 (latest revision)
- Large wrench flats provided for proper installation
- Insert stiffeners required on all flexible plastic connections