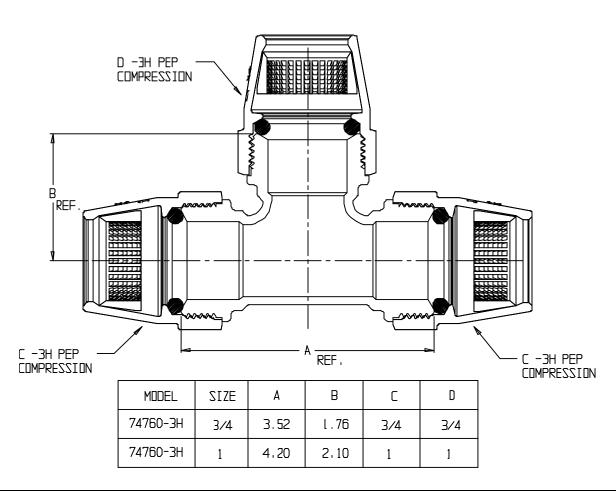

## SUBMITTAL DATA SHEET

NL Service Fitting – 74760-3H

-3H PEP Compression x -3H PEP Compression x -3H PEP Compression

## SUBMITTAL INFORMATION

- Manufactured in compliance with ANSI/AWWA C800 (latest revision)
- Brass components in contact with potable water conform to ASTM B584, UNS C89833 (latest revision) and identified with "NL"
- Certified to NSF/ANSI 61 and NSF/ANSI 372
- Brass components not in contact with potable water conform to ASTM B62 and ASTM B584, UNS C83600 -85-5-5 (latest revision)
- Large wrench flats provided for proper installation