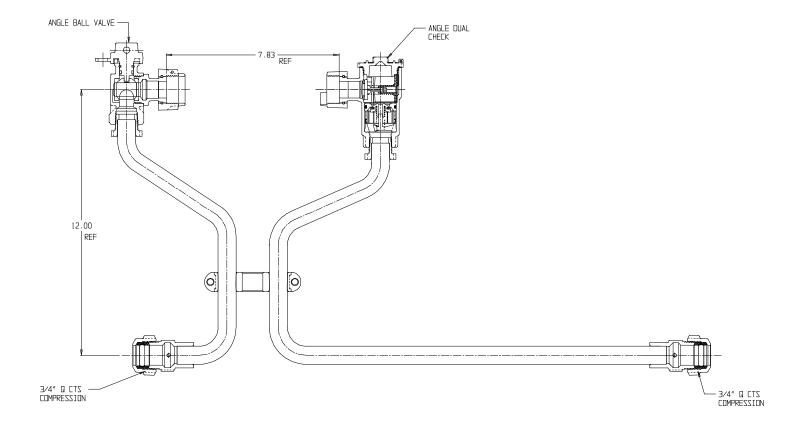

## SUBMITTAL DATA SHEET

NL Meter Setter - 760-212WDQQ 33X15

## SUBMITTAL INFORMATION

- Manufactured in compliance with ANSI/AWWA C800 (latest revision)
- Brass components in contact with potable water conform to ASTM B584, UNS C89833 (latest revision) and identified with "NL"
- Certified to NSF/ANSI 61 (reference height restrictions) and NSF/ANSI 372
- Brass components not in contact with potable water conform to ASTM B62 and ASTM B584, UNS C83600 -85-5-5-5 (latest revision)
- Copper tubing made in compliance with ASTM B75 or B88, UNS C12200 (latest revision)
- Lead free solder joints
- Designed to provide proper meter spacing for ease of installation
- Padlock wings standard on all valves
- Insert stiffeners required on all flexible plastic connections