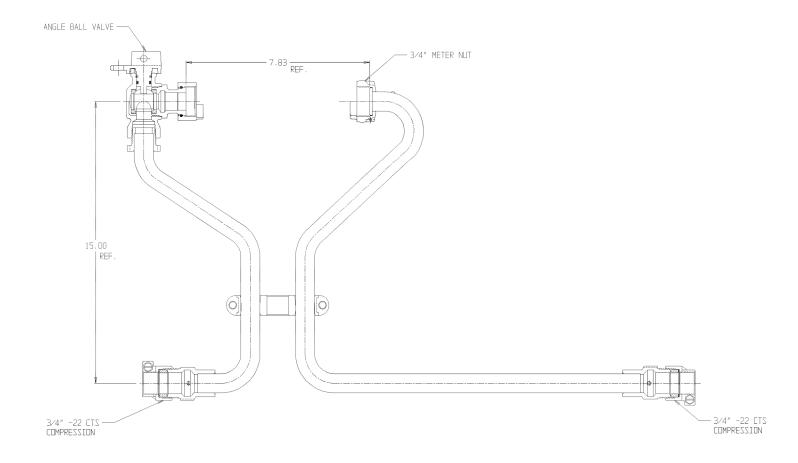

## NL Meter Setter - 760-215WX22 33X15

## SUBMITTAL INFORMATION

- Manufactured in compliance with ANSI/AWWA C800 (latest revision)
- Brass components in contact with potable water conform to ASTM B584, UNS C89833 (latest revision) and identified with "NL"
- Certified to NSF/ANSI 61 (reference height restrictions) and NSF/ANSI 372
- Brass components not in contact with potable water conform to ASTM B62 and ASTM B584, UNS C83600 -85-5-5-5 (latest revision)
- Copper tubing made in compliance with ASTM B75 or B88, UNS C12200 (latest revision)
- Lead free solder joints
- Designed to provide proper meter spacing for ease of installation
- Padlock wings standard on all valves
- Insert stiffeners required on all flexible plastic connections