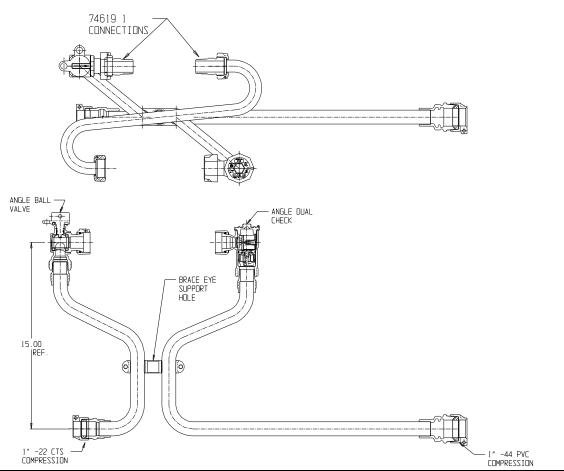

## NL Meter Setter - 761-415QF24 44X15

-22 CTS Compression X -44 PVC Compression

## SUBMITTAL INFORMATION

- Manufactured in compliance with ANSI/AWWA C800 (latest revision)
- Brass components in contact with potable water conform to ASTM B584, UNS C89833 (latest revision) and identified with "NL"
- Certified to NSF/ANSI 61 (reference height restrictions) and NSF/ANSI 372
- Brass components not in contact with potable water conform to ASTM B62 and ASTM B584, UNS C83600 -85-5-5-5 (latest revision)
- Copper tubing made in compliance with ASTM B75 or B88, UNS C12200 (latest revision)
- Lead free solder joints
- Designed to provide proper meter spacing for ease of installation
- Padlock wings standard on all valves
- Insert stiffeners required on all flexible plastic connections