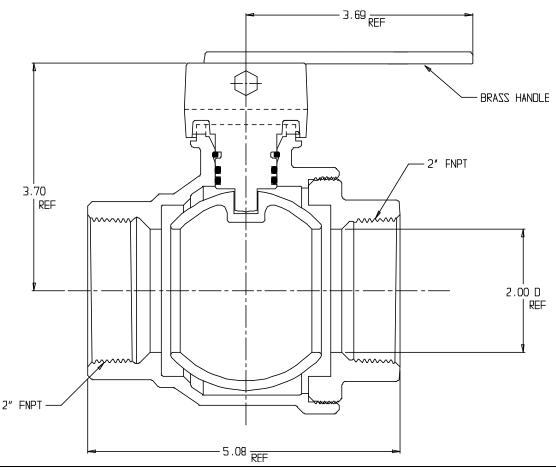

## SUBMITTAL DATA SHEET

NL Ball Style Curb Stop - 76101/SHDLB 2

FNPT x FNPT

## **SUBMITTAL INFORMATION**

- Manufactured in compliance with ANSI/AWWA C800 (latest revision)
- Brass components in contact with potable water conform to ASTM B584, UNS C89833 (latest revision) and identified with "NL"
- Certified to NSF/ANSI 61 and NSF/ANSI 372
- Brass components not in contact with potable water conform to ASTM B62 and ASTM B584, UNS C83600 -85-5-5-5 (latest revision)
- PTFE coated brass ball
- Valve rated for 300 PSIG water pressure, end connections not to exceed rated pipe pressures.
- Blow out proof EPDM port seals
- End piece joint sealed with an EPDM o-ring and thread locker