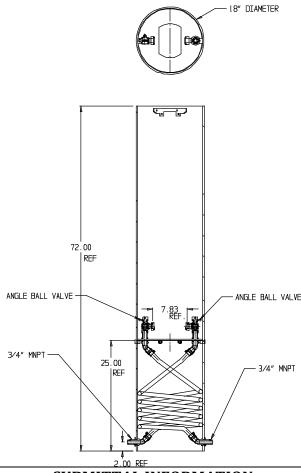

## SUBMITTAL DATA SHEET

NL Coil Pit Setter - 790-272QQPP 330X18

MNPT x MNPT

## **SUBMITTAL INFORMATION**

- Manufactured in compliance with ANSI/AWWA C800 (latest revision)
- Brass components in contact with potable water conform to ASTM B584, UNS C89833 (latest revision) and identified with "NL"
- Certified to NSF/ANSI 61 and NSF/ANSI 372
- Brass components not in contact with potable water conform to ASTM B62 and ASTM B584, UNS C83600 -85-5-5-5 (latest revision)
- Coiled CTS tubing made from Polyethylene or Engineered Polymer Materials
- Stainless steel insert stiffeners designed to optimize flow
- Heavy wall PVC shell and impact resistant rigid meter platform
- Large wrench flats provided for proper installation