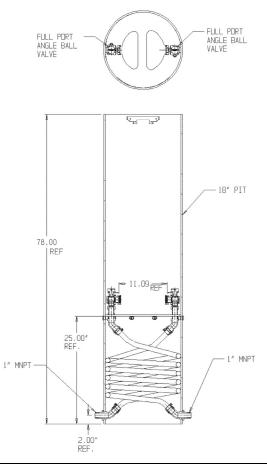

## NL Coil Pit Setter - 790-478KKPP 440X18

MNPT x MNPT

## SUBMITTAL INFORMATION

- Manufactured in compliance with ANSI/AWWA C800 (latest revision)
- Brass components in contact with potable water conform to ASTM B584, UNS C89833 (latest revision) and identified with "NL"
- Certified to NSF/ANSI 61 and NSF/ANSI 372
- Brass components not in contact with potable water conform to ASTM B62 and ASTM B584, UNS C83600 -85-5-5-5 (latest revision)
- Coiled CTS tubing made from Polyethylene or Engineered Polymer Materials
- Stainless steel insert stiffeners designed to optimize flow
- Heavy wall PVC shell and impact resistant rigid meter platform
- Large wrench flats provided for proper installation