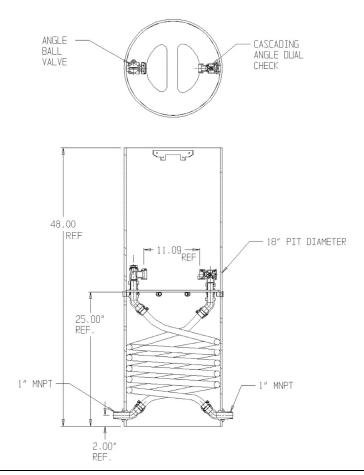

## SUBMITTAL DATA SHEET

NL Coil Pit Setter - 790-448QFPP 440X18X992

MNPT x MNPT

## SUBMITTAL INFORMATION

- Manufactured in compliance with ANSI/AWWA C800 (latest revision)
- Brass components in contact with potable water conform to ASTM B584, UNS C89833 (latest revision) and identified with "NL"
- Certified to NSF/ANSI 61 and NSF/ANSI 372
- Brass components not in contact with potable water conform to ASTM B62 and ASTM B584, UNS C83600 -85-5-5-5 (latest revision)
- Coiled CTS tubing made from Polyethylene or Engineered Polymer Materials
- Stainless steel insert stiffeners designed to optimize flow
- Heavy wall PVC shell and impact resistant rigid meter platform
- Large wrench flats provided for proper installation