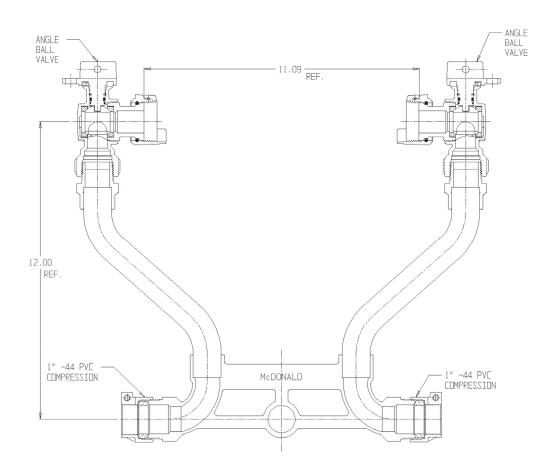

## NL Meter Setter - 722-412WW44 44

-44 PVC Compression x -44 PVC Compression

## **SUBMITTAL INFORMATION**

- Manufactured in compliance with ANSI/AWWA C800 (latest revision)
- Brass components in contact with potable water conform to ASTM B584, UNS C89833 (latest revision) and identified with "NL"
- Certified to NSF/ANSI 61 (reference height restrictions) and NSF/ANSI 372
- Brass components not in contact with potable water conform to ASTM B62 and ASTM B584, UNS C83600 -85-5-5-5 (latest revision)
- Copper tubing made in compliance with ASTM B75 or B88, UNS C12200 (latest revision)
- Lead free solder joints
- Designed to provide proper meter spacing for ease of installation
- Padlock wings standard on all valves