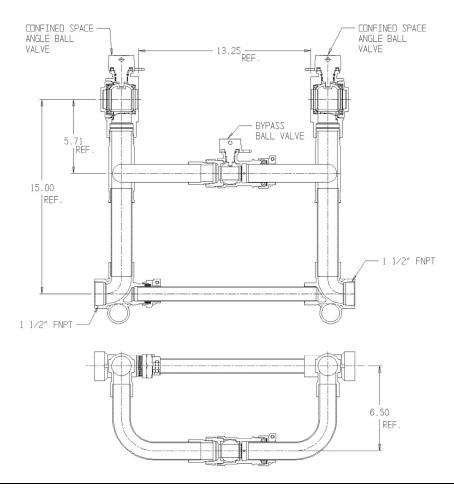

## NL Large Size Meter Setter – 720R615HHFF 665

FNPT x FNPT

## SUBMITTAL INFORMATION

- Manufactured in compliance with ANSI/AWWA C800 (latest revision)
- Brass components in contact with potable water conform to ASTM B584, UNS C89833 (latest revision) and identified with "NL"
- Certified to NSF/ANSI 372
- Brass components not in contact with potable water conform to ASTM B62 and ASTM B584, UNS C83600 -85-5-5-5 (latest revision)
- Copper tubing made in compliance with ASTM B88, UNS C12200 (latest revision)
- Lead free solder joints
- Designed to provide proper meter spacing for ease of installation
- Padlock wings standard on all valves