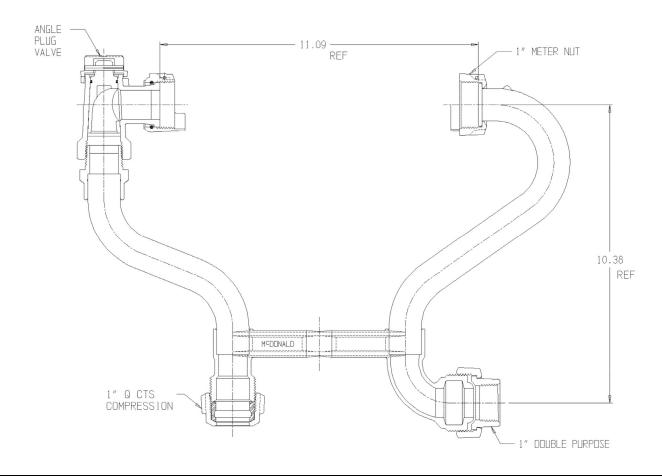

## SUBMITTAL DATA SHEET

NL Meter Setter - 739-410LXQD 44

Q CTS Compression X Double Purpose

## SUBMITTAL INFORMATION

- Manufactured in compliance with ANSI/AWWA C800 (latest revision)
- Brass components in contact with potable water conform to ASTM B584, UNS C89833 (latest revision) and identified with "NL"
- Certified to NSF/ANSI 61 (reference height restrictions) and NSF/ANSI 372
- Brass components not in contact with potable water conform to ASTM B62 and ASTM B584, UNS C83600 -85-5-5-5 (latest revision)
- Copper tubing made in compliance with ASTM B75 or B88, UNS C12200 (latest revision)
- Lead free solder joints
- Designed to provide proper meter spacing for ease of installation
- Padlock wings standard on all valves
- Insert stiffeners required on all flexible plastic connections