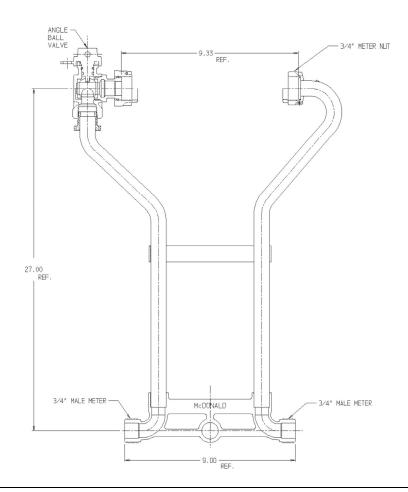

## SUBMITTAL DATA SHEET

NL Meter Setter - 718-327WX

Male Meter x Male Meter

## SUBMITTAL INFORMATION

- Manufactured in compliance with ANSI/AWWA C800 (latest revision)
- Brass components in contact with potable water conform to ASTM B584, UNS C89833 (latest revision) and identified with "NL"
- Certified to NSF/ANSI 61 (reference height restrictions) and NSF/ANSI 372
- Brass components not in contact with potable water conform to ASTM B62 and ASTM B584, UNS C83600 -85-5-5-5 (latest revision)
- Copper tubing made in compliance with ASTM B75 or B88, UNS C12200 (latest revision)
- Lead free solder joints
- Designed to provide proper meter spacing for ease of installation
- · Padlock wings standard on all valves