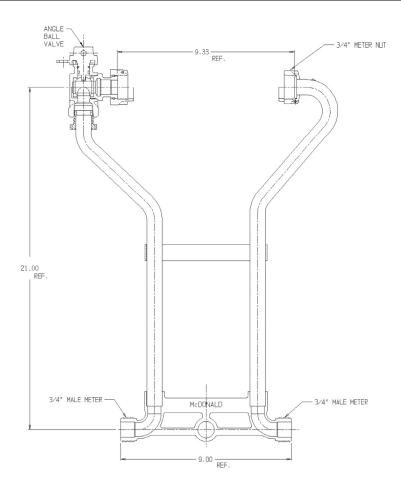

## SUBMITTAL DATA SHEET

NL Meter Setter - 718-321WX

## SUBMITTAL INFORMATION

- Manufactured in compliance with ANSI/AWWA C800 (latest revision)
- Brass components in contact with potable water conform to ASTM B584, UNS C89833 (latest revision) and identified with "NL"
- Certified to NSF/ANSI 61 (reference height restrictions) and NSF/ANSI 372
- Brass components not in contact with potable water conform to ASTM B62 and ASTM B584, UNS C83600 -85-5-5-5 (latest revision)
- Copper tubing made in compliance with ASTM B75 or B88, UNS C12200 (latest revision)
- Lead free solder joints
- Designed to provide proper meter spacing for ease of installation
- · Padlock wings standard on all valves