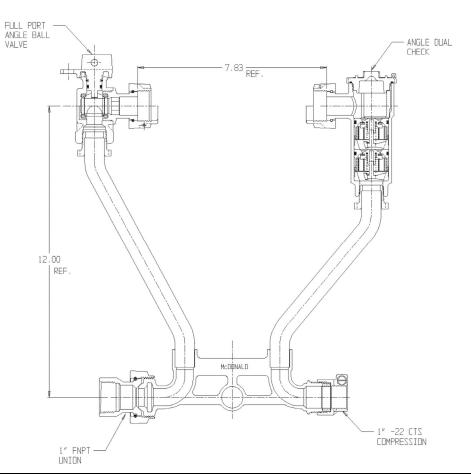

## NL Meter Setter – 725-212JDF2 44x995

Double Purpose x -22 CTS Compression

## SUBMITTAL INFORMATION

- Manufactured in compliance with ANSI/AWWA C800 (latest revision)
- Brass components in contact with potable water conform to ASTM B584, UNS C89833 (latest revision) and identified with "NL"
- Certified to NSF/ANSI 61 (reference height restrictions) and NSF/ANSI 372
- Brass components not in contact with potable water conform to ASTM B62 and ASTM B584, UNS C83600 -85-5-5-5 (latest revision)
- Copper tubing made in compliance with ASTM B75 or B88, UNS C12200 (latest revision)
- Lead free solder joints
- Designed to provide proper meter spacing for ease of installation
- Padlock wings standard on all valves
- Insert stiffeners required on all flexible plastic connections