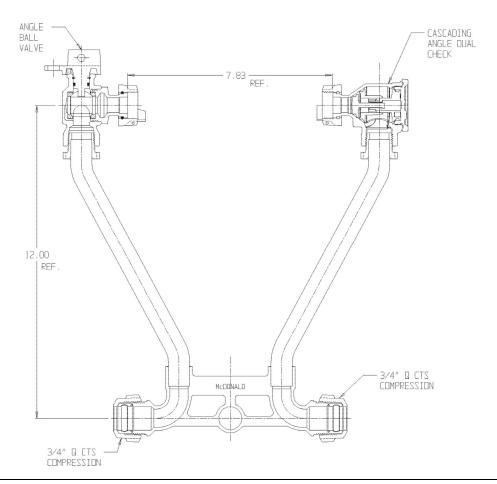

## **SUBMITTAL DATA SHEET**

NL Meter Setter - 721-112WDQQ 33X992

## SUBMITTAL INFORMATION

- Manufactured in compliance with ANSI/AWWA C800 (latest revision)
- Brass components in contact with potable water conform to ASTM B584, UNS C89833 (latest revision) and identified with "NL"
- Certified to NSF/ANSI 61 (reference height restrictions) and NSF/ANSI 372
- Brass components not in contact with potable water conform to ASTM B62 and ASTM B584, UNS C83600 -85-5-5-5 (latest revision)
- Copper tubing made in compliance with ASTM B75 or B88, UNS C12200 (latest revision)
- Lead free solder joints
- Designed to provide proper meter spacing for ease of installation
- Padlock wings standard on all valves
- Insert stiffeners required on all flexible plastic connections