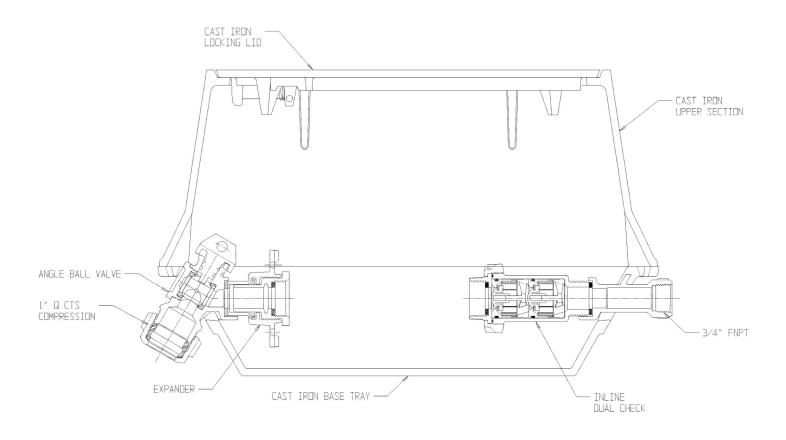

## SUBMITTAL DATA SHEET

## NL YOKE & LONGBOX ASSEMBLY – 776-208ACQG 432

## Q CTS Compression x FNPT





## SUBMITTAL INFORMATION

- Manufactured in compliance with ANSI/AWWA C800 (latest revision)
- Brass components in contact with potable water conform to ASTM B584, UNS C89833 (latest revision) and identified with "NL"
- Brass components not in contact with potable water conform to ASTM B62 and ASTM B584, UNS C83600 -85-5-5-5 (latest revision)
- Cast iron components conforms to ASTM A126 Class B or ASTM A159 Grade 2500 (latest revision) and coated with black dip
- Designed to provide proper meter spacing for ease of installation
- Large wrench flats provided for proper installation
- Insert stiffeners required on all flexible plastic connections

A.Y. McDonald Mfg. Co. 4800 Chavenelle Rd Dubuque, IA 52002

**Toll Free:** 1-800-292-2737 sales@aymcdonald.com <u>aymcdonald.com</u>

A.Y. McDo