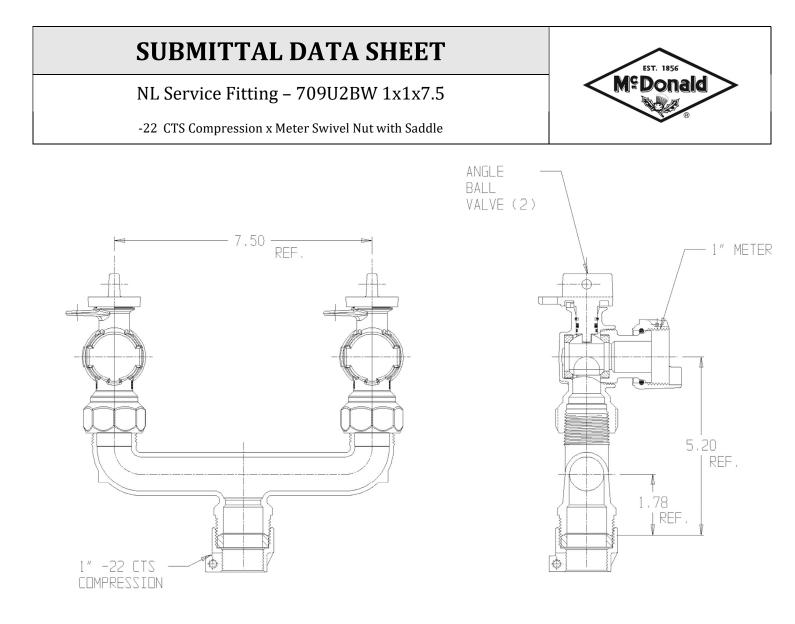

## SUBMITTAL INFORMATION

- Manufactured in compliance with ANSI/AWWA C800 (latest revision)
- Brass components in contact with potable water conform to ASTM B584, UNS C89833 (latest revision) and identified with "NL"
- Certified to NSF/ANSI 61 and NSF/ANSI 372
- Brass components not in contact with potable water conform to ASTM B62 and ASTM B584, UNS C83600 -85-5-5-5 (latest revision)
- Large wrench flats provided for proper installation
- Insert stiffeners required on all flexible plastic connections