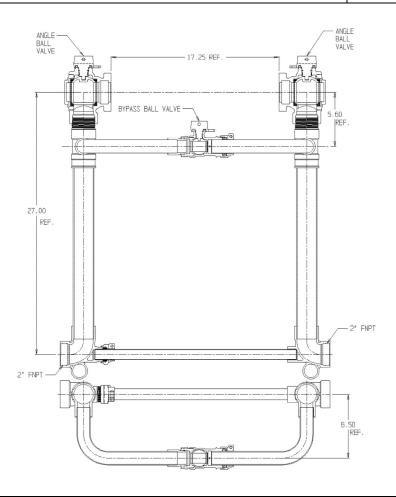

## SUBMITTAL DATA SHEET

NL Large Size Meter Setter - 720R727WWFF 775

FNPT x FNPT

## SUBMITTAL INFORMATION

- Manufactured in compliance with ANSI/AWWA C800 (latest revision)
- Brass components in contact with potable water conform to ASTM B584, UNS C89833 (latest revision) and identified with "NL"
- Certified to NSF/ANSI 372
- Brass components not in contact with potable water conform to ASTM B62 and ASTM B584, UNS C83600 -85-5-5-5 (latest revision)
- Copper tubing made in compliance with ASTM B88, UNS C12200 (latest revision)
- Lead free solder joints
- Designed to provide proper meter spacing for ease of installation
- Padlock wings standard on all valves