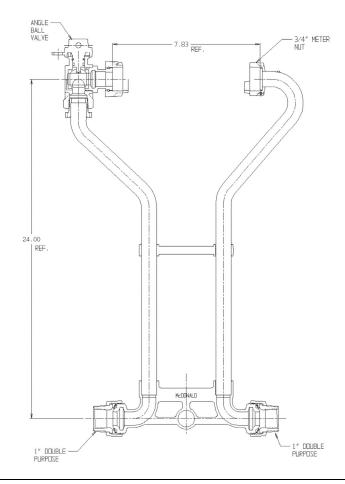

## NL Meter Setter - 720-224WXDD 44

## SUBMITTAL INFORMATION

- Manufactured in compliance with ANSI/AWWA C800 (latest revision)
- Brass components in contact with potable water conform to ASTM B584, UNS C89833 (latest revision) and identified with "NL"
- Certified to NSF/ANSI 61 (reference height restrictions) and NSF/ANSI 372
- Brass components not in contact with potable water conform to ASTM B62 and ASTM B584, UNS C83600 -85-5-5-5 (latest revision)
- Copper tubing made in compliance with ASTM B75 or B88, UNS C12200 (latest revision)
- Lead free solder joints
- Designed to provide proper meter spacing for ease of installation
- Padlock wings standard on all valves