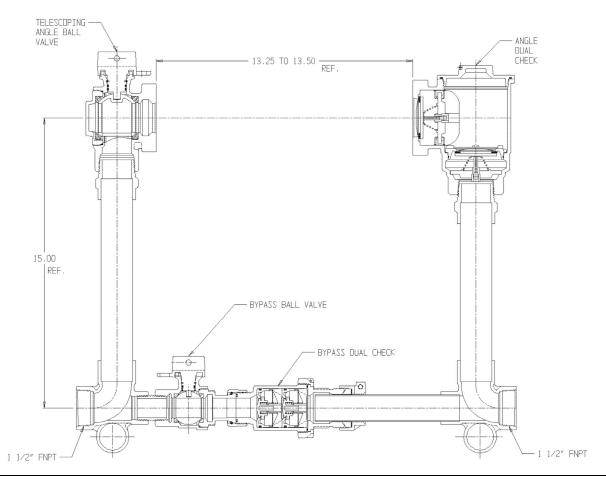

## SUBMITTAL DATA SHEET

NL Large Size Meter Setter - 720B615KDFF 665.4

FNPT x FNPT

## SUBMITTAL INFORMATION

- Manufactured in compliance with ANSI/AWWA C800 (latest revision)
- Brass components in contact with potable water conform to ASTM B584, UNS C89833 (latest revision) and identified with "NL"
- Certified to NSF/ANSI 372
- Brass components not in contact with potable water conform to ASTM B62 and ASTM B584, UNS C83600 -85-5-5-5 (latest revision)
- Copper tubing made in compliance with ASTM B88, UNS C12200 (latest revision)
- Lead free solder joints
- Designed to provide proper meter spacing for ease of installation
- Padlock wings standard on all valves