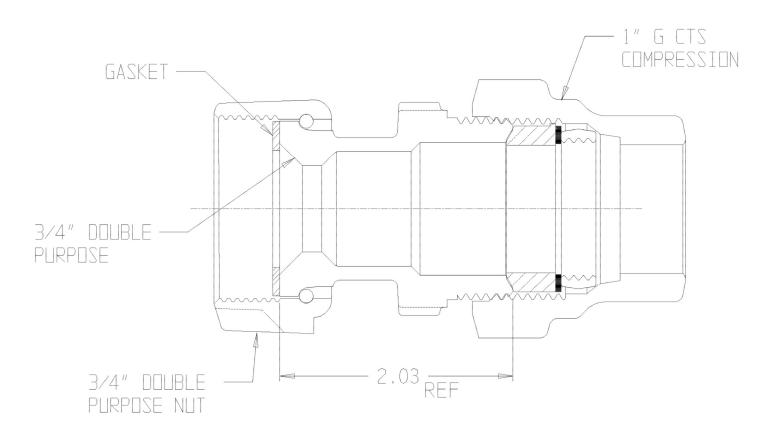

## NL Meter Setter – 720-3G4ASY

Double Purpose with Nut X G CTS Compression

## SUBMITTAL INFORMATION

- Manufactured in compliance with ANSI/AWWA C800 (latest revision)
- Brass components in contact with potable water conform to ASTM B584, UNS C89833 (latest revision) and identified with "NL"
- Certified to NSF/ANSI 61 (reference height restrictions) and NSF/ANSI 372
- Brass components not in contact with potable water conform to ASTM B62 and ASTM B584, UNS C83600 -85-5-5-5 (latest revision)
- Copper tubing made in compliance with ASTM B75 or B88, UNS C12200 (latest revision)
- Lead free solder joints
- Designed to provide proper meter spacing for ease of installation
- Padlock wings standard on all valves
- Insert stiffeners required on all flexible plastic connections