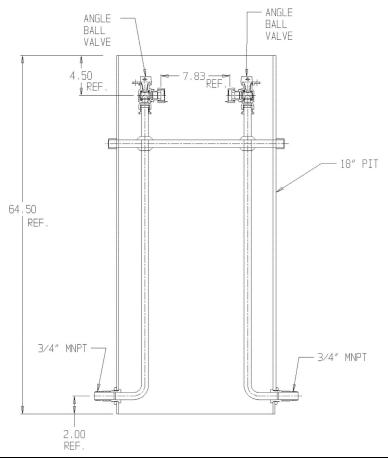

## SUBMITTAL DATA SHEET

## NL Pit Setter - 780W272WWPP 33X18

MNPT x MNPT





## SUBMITTAL INFORMATION

- Manufactured in compliance with ANSI/AWWA C800 (latest revision)
- Brass components in contact with potable water conform to ASTM B584, UNS C89833 (latest revision) and identified with "NL"
- Certified to NSF/ANSI 372
- Brass components not in contact with potable water conform to ASTM B62 and ASTM B584, UNS C83600 -85-5-5-5 (latest revision)
- Copper tubing made in compliance with ASTM B75 or B88, UNS C12200 (latest revision)
- Lead free solder joints
- Heavy wall PVC shell
- Large wrench flats provided for proper installation



**A.Y. McDonald Mfg. Co.** 4800 Chavenelle Rd Dubuque, IA 52002 **Toll Free:** 1-800-292-2737 sales@aymcdonald.com <u>aymcdonald.com</u>

A.Y. McDonald considers the information on this assembly drawing correct when published. Item a