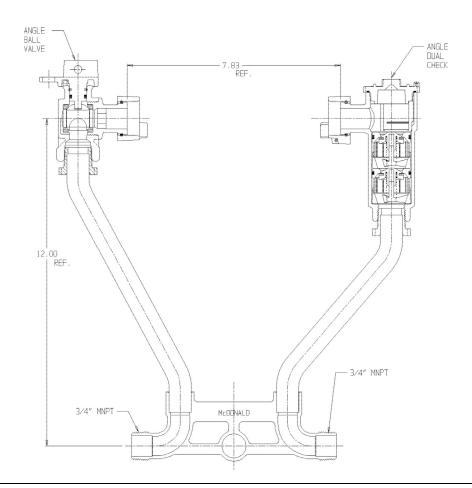

## SUBMITTAL DATA SHEET

NL Meter Setter - 728-212WDPP 33X995

MNPT x MNPT

## SUBMITTAL INFORMATION

- Manufactured in compliance with ANSI/AWWA C800 (latest revision)
- Brass components in contact with potable water conform to ASTM B584, UNS C89833 (latest revision) and identified with "NL"
- Certified to NSF/ANSI 61 (reference height restrictions) and NSF/ANSI 372
- Brass components not in contact with potable water conform to ASTM B62 and ASTM B584, UNS C83600 -85-5-5-5 (latest revision)
- Copper tubing made in compliance with ASTM B75 or B88, UNS C12200 (latest revision)
- Lead free solder joints
- Designed to provide proper meter spacing for ease of installation
- Padlock wings standard on all valves