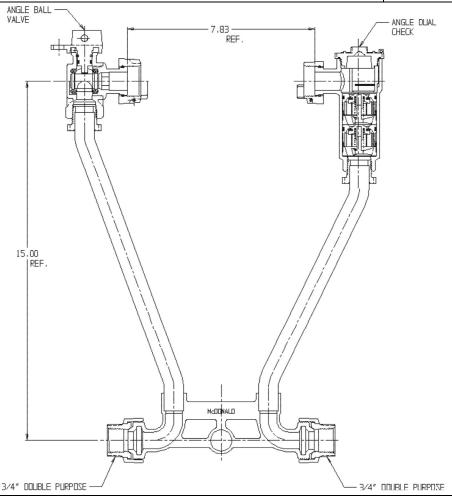

## NL Meter Setter - 720-215WDDD 33X995

Double Purpose X Double Purpose

## **SUBMITTAL INFORMATION**

- Manufactured in compliance with ANSI/AWWA C800 (latest revision)
- Brass components in contact with potable water conform to ASTM B584, UNS C89833 (latest revision) and identified with "NL"
- Certified to NSF/ANSI 61 (reference height restrictions) and NSF/ANSI 372
- Brass components not in contact with potable water conform to ASTM B62 and ASTM B584, UNS C83600 -85-5-5-5 (latest revision)
- Copper tubing made in compliance with ASTM B75 or B88, UNS C12200 (latest revision)
- Lead free solder joints
- Designed to provide proper meter spacing for ease of installation
- Padlock wings standard on all valves