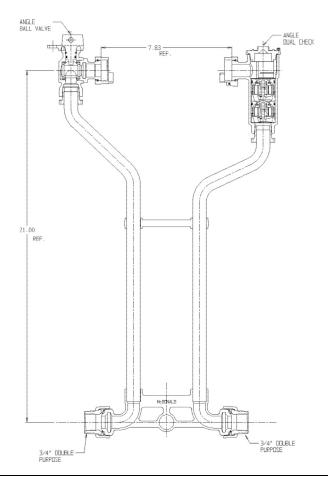

## SUBMITTAL DATA SHEET

NL Meter Setter - 720-221WDDD 33X995

Dual Purpose x Dual Purpose

## SUBMITTAL INFORMATION

- Manufactured in compliance with ANSI/AWWA C800 (latest revision)
- Brass components in contact with potable water conform to ASTM B584, UNS C89833 (latest revision) and identified with "NL"
- Certified to NSF/ANSI 61 (reference height restrictions) and NSF/ANSI 372
- Brass components not in contact with potable water conform to ASTM B62 and ASTM B584, UNS C83600 -85-5-5-5 (latest revision)
- Copper tubing made in compliance with ASTM B75 or B88, UNS C12200 (latest revision)
- Lead free solder joints
- Designed to provide proper meter spacing for ease of installation
- Padlock wings standard on all valves