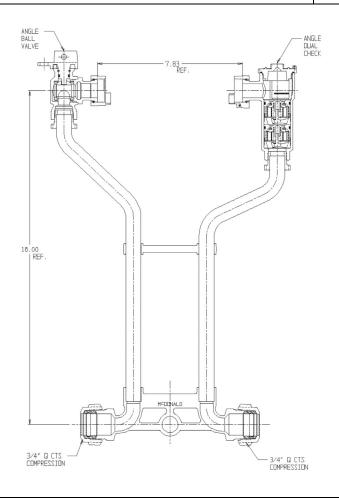

## SUBMITTAL DATA SHEET

NL Meter Setter - 721-218WDQQ 33X995

## SUBMITTAL INFORMATION

- Manufactured in compliance with ANSI/AWWA C800 (latest revision)
- Brass components in contact with potable water conform to ASTM B584, UNS C89833 (latest revision) and identified with "NL"
- Certified to NSF/ANSI 61 (reference height restrictions) and NSF/ANSI 372
- Brass components not in contact with potable water conform to ASTM B62 and ASTM B584, UNS C83600 -85-5-5-5 (latest revision)
- Copper tubing made in compliance with ASTM B75 or B88, UNS C12200 (latest revision)
- Lead free solder joints
- Designed to provide proper meter spacing for ease of installation
- Padlock wings standard on all valves
- Insert stiffeners required on all flexible plastic connections