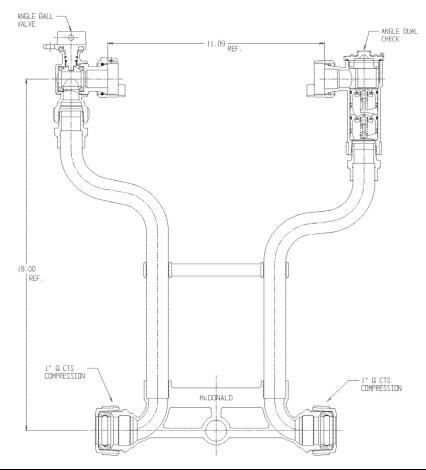

## NL Meter Setter - 721-418WDQQ 44X995

Q CTS Compression x Q CTS Compression

## SUBMITTAL INFORMATION

- Manufactured in compliance with ANSI/AWWA C800 (latest revision)
- Brass components in contact with potable water conform to ASTM B584, UNS C89833 (latest revision) and identified with "NL"
- Certified to NSF/ANSI 61 (reference height restrictions) and NSF/ANSI 372
- Brass components not in contact with potable water conform to ASTM B62 and ASTM B584, UNS C83600 -85-5-5-5 (latest revision)
- Copper tubing made in compliance with ASTM B75 or B88, UNS C12200 (latest revision)
- Lead free solder joints
- Designed to provide proper meter spacing for ease of installation
- Padlock wings standard on all valves
- Insert stiffeners required on all flexible plastic connections