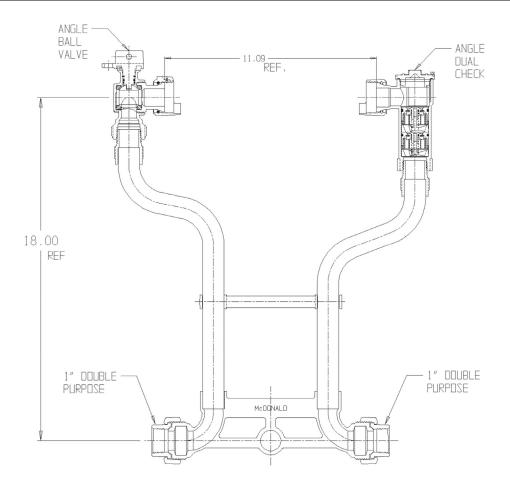

# NL Meter Setter - 720-418WDDD 44X995

#### Double Purpose X Double Purpose

### SUBMITTAL INFORMATION

- Manufactured in compliance with ANSI/AWWA C800 (latest revision)
- Brass components in contact with potable water conform to ASTM B584, UNS C89833 (latest revision) and identified with "NL"
- Certified to NSF/ANSI 61 (reference height restrictions) and NSF/ANSI 372
- Brass components not in contact with potable water conform to ASTM B62 and ASTM B584, UNS C83600 -85-5-5-5 (latest revision)
- Copper tubing made in compliance with ASTM B75 or B88, UNS C12200 (latest revision)
- Lead free solder joints
- Designed to provide proper meter spacing for ease of installation
- Padlock wings standard on all valves