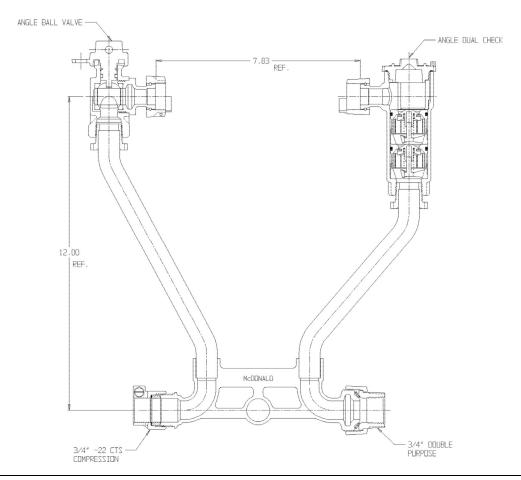

## NL Meter Setter - 726-112WD2D 33X995

-22 CTS Compression x Double Purpose

## SUBMITTAL INFORMATION

- Manufactured in compliance with ANSI/AWWA C800 (latest revision)
- Brass components in contact with potable water conform to ASTM B584, UNS C89833 (latest revision) and identified with "NL"
- Certified to NSF/ANSI 61 (reference height restrictions) and NSF/ANSI 372
- Brass components not in contact with potable water conform to ASTM B62 and ASTM B584, UNS C83600 -85-5-5-5 (latest revision)
- Copper tubing made in compliance with ASTM B75 or B88, UNS C12200 (latest revision)
- Lead free solder joints
- Designed to provide proper meter spacing for ease of installation
- Padlock wings standard on all valves
- Insert stiffeners required on all flexible plastic connections