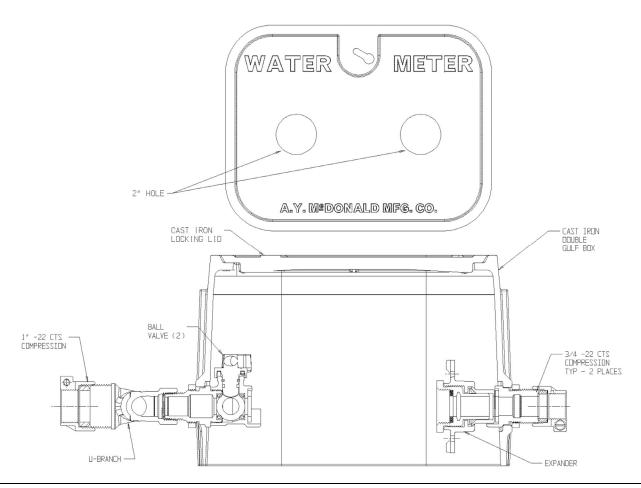

## NL GULFBOX ASSEMBLY – 772D2--BC22 432TT

-22 CTS Compression x -22 CTS Compression

## SUBMITTAL INFORMATION

- Manufactured in compliance with ANSI/AWWA C800 (latest revision)
- Brass components in contact with potable water conform to ASTM B584, UNS C89833 (latest revision) and identified with "NL"
- Brass components not in contact with potable water conform to ASTM B62 and ASTM B584, UNS C83600 -85-5-5 (latest revision)
- Cast iron components conforms to ASTM A126 Class B or ASTM A159 Grade 2500 (latest revision) and coated with black dip
- Designed to provide proper meter spacing for ease of installation
- Large wrench flats provided for proper installation
- Insert stiffeners required on all flexible plastic connections