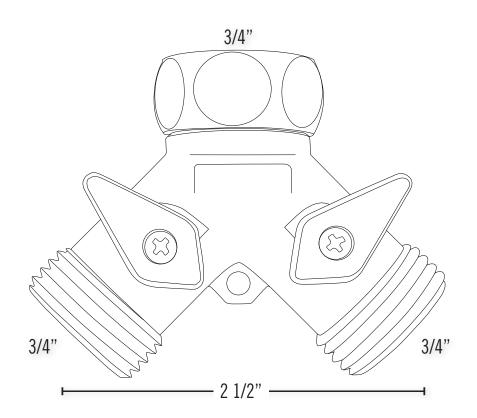

## **SUBMITTAL DATA SHEET**

Hose Bibb Adapter No-Lead Y-Branch Swivel with Shutoff Valves – 72009YS

## SUBMITTAL INFORMATION

Size: 3/4"

NO-LEAD: The weighted average of the wetted surface of this no-lead product contacted by consumable water contains less than one quarter of one percent (0.25%) lead.

**A.Y. McDonald Mfg. Co.** 4800 Chavenelle Rd Dubuque, IA 52002 **Toll Free:** 1-800-292-2737 sales@aymcdonald.com aymcdonald.com