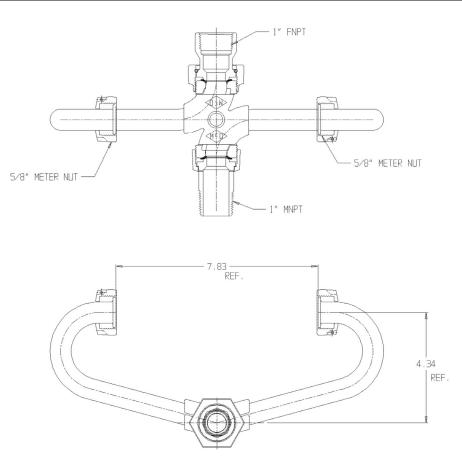

## NL Inside Setter – 740-1----MF 44

MNPT Union x FNPT Union

## SUBMITTAL INFORMATION

- Manufactured in compliance with ANSI/AWWA C800 (latest revision)
- Brass components in contact with potable water conform to ASTM B584, UNS C89833 (latest revision) and identified with "NL"
- Certified to NSF/ANSI 61 and NSF/ANSI 372
- Brass components not in contact with potable water conform to ASTM B62 and ASTM B584, UNS C83600 -85-5-5-5 (latest revision)
- Copper tubing made in compliance with ASTM B75 or B88, UNS C12200 (latest revision)
- Lead free solder joints
- Designed to provide proper meter spacing for ease of installation